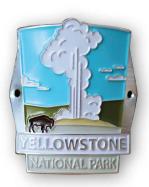

### **Custom Enamel Pins**

Capture your iconic scenes in our beautiful hand-polished hard-enamel pins! Standard 1.125" pins are fully customizable with eye-catching die-cut shapes, a variety of metal finishes, customized name drops and Pantone-precise coloring, and include interpretive/display cards to inform your customers of your unique mission!

Gold metal finish

Copper metal finish

Nickel metal finish

black metal finish

Black metal finish

Black metal pin mounted on interpretive card