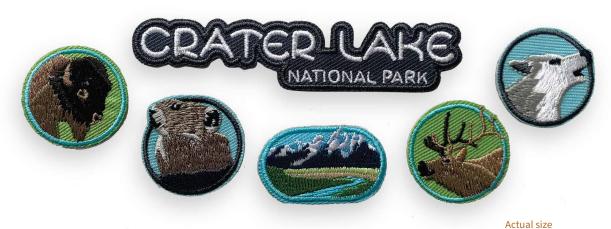

### **Custom Patches**

Hot Cut Edge

Hot Cut Edge patch on interpretive card

Merrowed Edge

Printed Patch