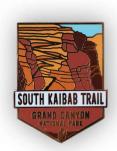

### **Custom Enamel Pins**

Capture your iconic scenes in our beautiful hand-polished hard-enamel pins! Standard 1.125" pins are fully customizable with eye-catching die-cut shapes, a variety of metal finishes, customized name drops and Pantone-precise coloring, and include interpretive/display cards to inform your customers of your unique mission!

Gold metal finish

Copper metal finish

Nickel metal finish

black metal finish

Black metal finish

Black metal pin mounted on interpretive card