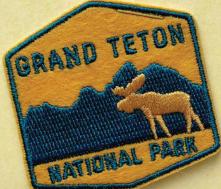

### **Custom Felt Sticker Patches**

GRAND TETON NATIONAL PARK

OFFICIAL COLLECTOR'S
FELT STICKER PATCH

FEW LANDSCAPES IN THE WORLD are as striking and memorable as that of Grand Teton National Park. Rising abruptly from the valley floor, the Tetons offer a testament to the power and complexity of nature. The mountains, valleys, lakes, rivers and skies are home to diverse and abundant plants and animals.

Grand Teton Association inspires deeper connection, better understanding, and enduring support for our public lands.

For more information, visit us online at www.grandtetonpark.org

Adhesive backing can be affixed to a variety of surfaces. Iron onto fabrics for a longer lasting hold.