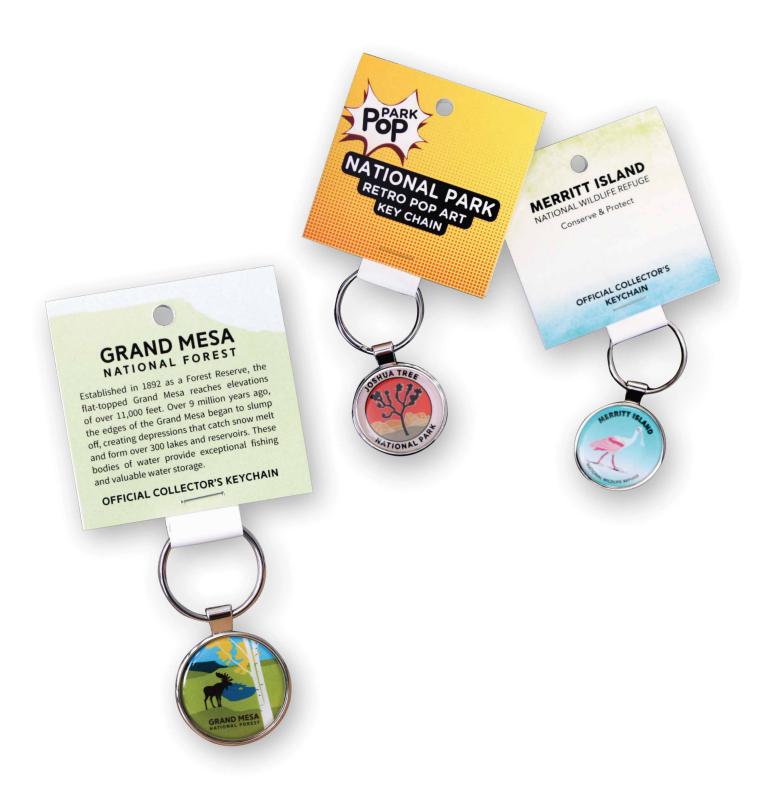

imals.



Grand Teton Association inspires deeper connection, better understanding, and enduring support for our public lands.

For more information, visit us online at www.grandtetonpark.org

Adhesive backing can be affixed to a variety of surfaces. Iron onto fabrics for a longer lasting hold.





\$3.99



JOSHUA TREE

NATIONAL PARK

COLLECTABLE
PEEL & STICK PATCH

Two-toned felt sticker patches bring a unique texture and retro feel to your retail stores. Fully-adhesive backing is perfect for adding fun embellishments to scrapbook pages, notebooks, laptops and more; patches can be ironed-on to fabrics like clothing and backpacks for a longer lasting hold.





# **Custom Full-Color Metal Magnets**



Standard Rectangle



Standard Circle





## **Custom Full-Color Printed Keychains**







### **Custom Buttons**





### **Custom 4-Button Set**







#### **Sticker Patch Sets**





Because all of our designs are customized to your preferences and each final product is unique, we do not publish a pricing list. We would be happy to provide you with a custom quote, including setup fees, volume-based pricing breaks and estimated production times. Please contact us at info@eagleriverdesigns.com for more information about how we can work to create custom souvenirs that you will love!