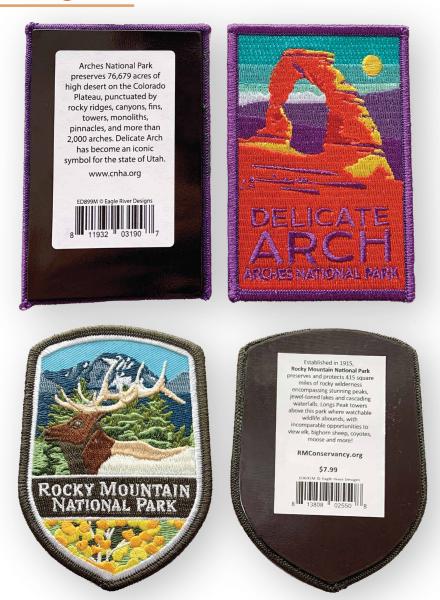

### **Custom Patches**

Hot Cut Edge

Hot Cut Edge patch on interpretive card

Merrowed Edge

Printed Patch