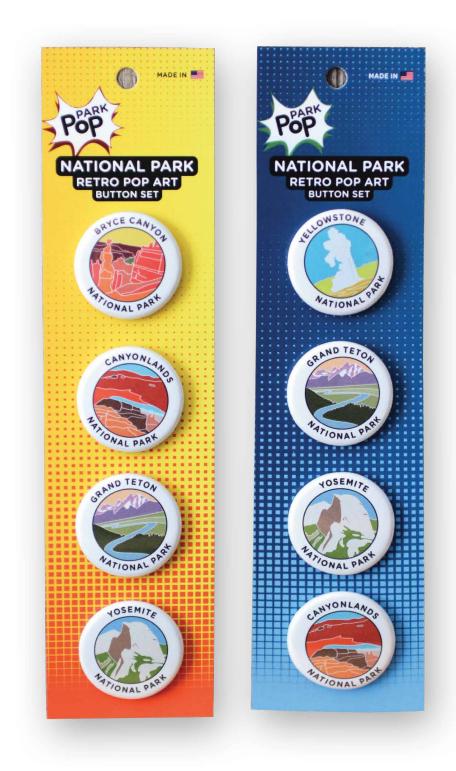

etter understanding, and enduring support for our public lands.

For more information, visit us online at www.grandtetonpark.org

Adhesive backing can be affixed to a variety of surfaces. Iron onto fabrics for a longer lasting hold.





\$3.99



JOSHUA TREE

NATIONAL PARK

COLLECTABLE
PEEL & STICK PATCH

Two-toned felt sticker patches bring a unique texture and retro feel to your retail stores. Fully-adhesive backing is perfect for adding fun embellishments to scrapbook pages, notebooks, laptops and more; patches can be ironed-on to fabrics like clothing and backpacks for a longer lasting hold.





# **Custom Full-Color Metal Magnets**



Standard Rectangle



Standard Circle





## **Custom Full-Color Printed Keychains**







### **Custom Buttons**





### **Custom 4-Button Set**







#### **Sticker Patch Sets**





Because all of our designs are customized to your preferences and each final product is unique, we do not publish a pricing list. We would be happy to provide you with a custom quote, including setup fees, volume-based pricing breaks and estimated production times. Please contact us at info@eagleriverdesigns.com for more information about how we can work to create custom souvenirs that you will love!