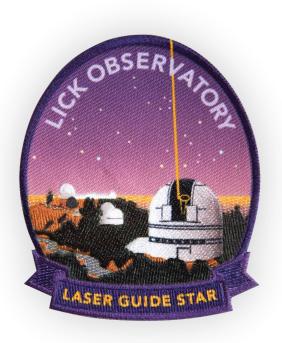

### **Custom Patches**

Hot Cut Edge

Hot Cut Edge patch on interpretive card

Merrowed Edge

Printed Patch