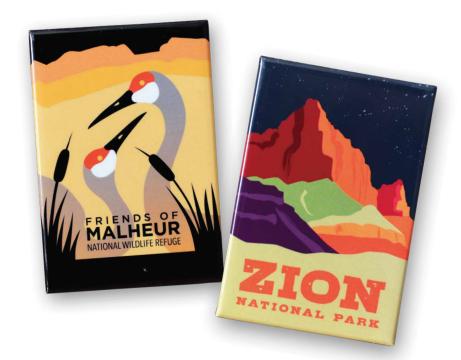

ountains, valleys, lakes, rivers and skies are home to diverse and abundant plants and animals.



Grand Teton Association inspires deeper connection, better understanding, and enduring support for our public lands.

For more information, visit us online at www.grandtetonpark.org

Adhesive backing can be affixed to a variety of surfaces. Iron onto fabrics for a longer lasting hold.





\$3.99



JOSHUA TREE

NATIONAL PARK

COLLECTABLE
PEEL & STICK PATCH

Two-toned felt sticker patches bring a unique texture and retro feel to your retail stores. Fully-adhesive backing is perfect for adding fun embellishments to scrapbook pages, notebooks, laptops and more; patches can be ironed-on to fabrics like clothing and backpacks for a longer lasting hold.





# **Custom Full-Color Metal Magnets**



Standard Rectangle



Standard Circle





## **Custom Full-Color Printed Keychains**







### **Custom Buttons**





### **Custom 4-Button Set**







#### **Sticker Patch Sets**





Because all of our designs are customized to your preferences and each final product is unique, we do not publish a pricing list. We would be happy to provide you with a custom quote, including setup fees, volume-based pricing breaks and estimated production times. Please contact us at info@eagleriverdesigns.com for more information about how we can work to create custom souvenirs that you will love!