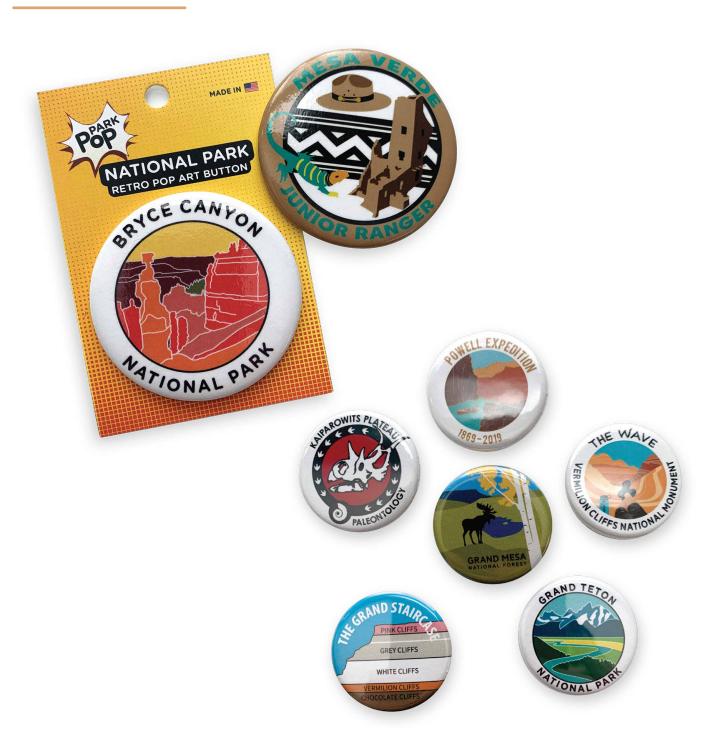

ion inspires deeper connection, better understanding, and enduring support for our public lands.

For more information, visit us online at www.grandtetonpark.org

Adhesive backing can be affixed to a variety of surfaces. Iron onto fabrics for a longer lasting hold.





\$3.99



JOSHUA TREE

NATIONAL PARK

COLLECTABLE
PEEL & STICK PATCH

Two-toned felt sticker patches bring a unique texture and retro feel to your retail stores. Fully-adhesive backing is perfect for adding fun embellishments to scrapbook pages, notebooks, laptops and more; patches can be ironed-on to fabrics like clothing and backpacks for a longer lasting hold.





# **Custom Full-Color Metal Magnets**



Standard Rectangle



Standard Circle





## **Custom Full-Color Printed Keychains**







### **Custom Buttons**





### **Custom 4-Button Set**







#### **Sticker Patch Sets**





Because all of our designs are customized to your preferences and each final product is unique, we do not publish a pricing list. We would be happy to provide you with a custom quote, including setup fees, volume-based pricing breaks and estimated production times. Please contact us at info@eagleriverdesigns.com for more information about how we can work to create custom souvenirs that you will love!