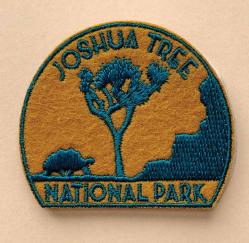

### **Custom Patches**

Hot Cut Edge

Hot Cut Edge patch on interpretive card

Merrowed Edge

Printed Patch

\$3.99

JOSHUA TREE

NATIONAL PARK

COLLECTABLE
PEEL & STICK PATCH

Two-toned felt sticker patches bring a unique texture and retro feel to your retail stores. Fully-adhesive backing is perfect for adding fun embellishments to scrapbook pages, notebooks, laptops and more; patches can be ironed-on to fabrics like clothing and backpacks for a longer lasting hold.